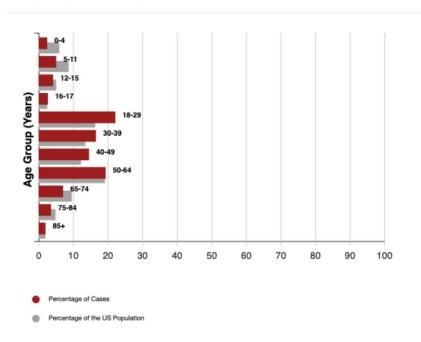

- a. Kathryn West discussed Trending Topics including updated quarantine guidance; Rapid testing for use in schools; Random Weekly COVID Testing and that it is currently Opt-in.
- b. She also reviewed an example of a draft Individual Student Quarantine Schedule.