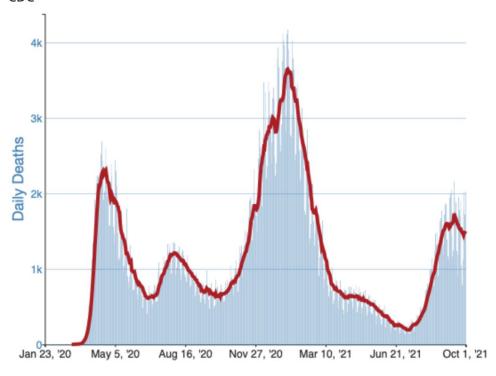

- a. Kathryn West discussed Trending Topics including updated quarantine guidance; Rapid testing for use in schools; Random Weekly COVID Testing and that it is currently Opt-in.
- b. She also reviewed an example of a draft Individual Student Quarantine Schedule.