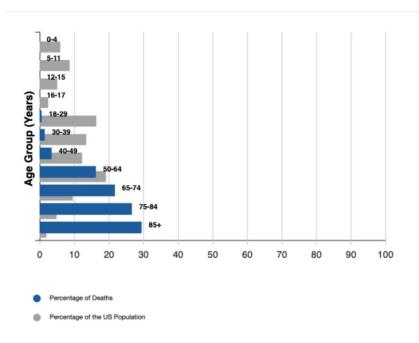

- a. Kathryn West discussed Trending Topics including updated quarantine guidance; Rapid testing for use in schools; Random Weekly COVID Testing and that it is currently Opt-in.
- b. She also reviewed an example of a draft Individual Student Quarantine Schedule.