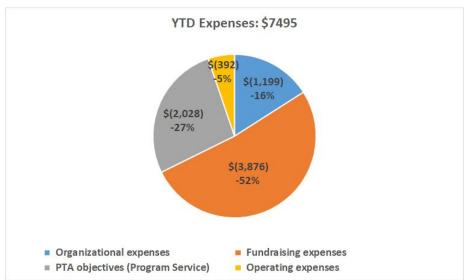

# **Treasurer Report**BRES PTA YTD Financial Snapshot (As of 9/30/2021)

# **Treasurer Report**BRES PTA YTD Financial Snapshot (As of 9/30/2021)

|       |                           |                                                                                                                                                                                                                                                                                                                                                                                                                                                                                                                                                                                                                                                                                                                                                                                                                                                                                                                                                                                                                                                                                                                                                                                                                                                                                                                                                                                                                                                                                                                                                                                                                                                                                                                                                                                                                                                                                                                                                                                                                                                                                                                                | Sep       | YTD FY22 |         | Approved<br>Annual Budget |          |
|-------|---------------------------|--------------------------------------------------------------------------------------------------------------------------------------------------------------------------------------------------------------------------------------------------------------------------------------------------------------------------------------------------------------------------------------------------------------------------------------------------------------------------------------------------------------------------------------------------------------------------------------------------------------------------------------------------------------------------------------------------------------------------------------------------------------------------------------------------------------------------------------------------------------------------------------------------------------------------------------------------------------------------------------------------------------------------------------------------------------------------------------------------------------------------------------------------------------------------------------------------------------------------------------------------------------------------------------------------------------------------------------------------------------------------------------------------------------------------------------------------------------------------------------------------------------------------------------------------------------------------------------------------------------------------------------------------------------------------------------------------------------------------------------------------------------------------------------------------------------------------------------------------------------------------------------------------------------------------------------------------------------------------------------------------------------------------------------------------------------------------------------------------------------------------------|-----------|----------|---------|---------------------------|----------|
| BALAN | BALANCE ON HAND Beginning |                                                                                                                                                                                                                                                                                                                                                                                                                                                                                                                                                                                                                                                                                                                                                                                                                                                                                                                                                                                                                                                                                                                                                                                                                                                                                                                                                                                                                                                                                                                                                                                                                                                                                                                                                                                                                                                                                                                                                                                                                                                                                                                                | 18,437.3  | \$       | 15,802  | \$                        | 15,972   |
| Rec   | ceipts                    | The state of the s |           |          |         |                           |          |
|       | 4100                      | Membership dues                                                                                                                                                                                                                                                                                                                                                                                                                                                                                                                                                                                                                                                                                                                                                                                                                                                                                                                                                                                                                                                                                                                                                                                                                                                                                                                                                                                                                                                                                                                                                                                                                                                                                                                                                                                                                                                                                                                                                                                                                                                                                                                | 1,300.0   | \$       | 4,140   | \$                        | 8,300    |
|       | 4200                      | Fundraising                                                                                                                                                                                                                                                                                                                                                                                                                                                                                                                                                                                                                                                                                                                                                                                                                                                                                                                                                                                                                                                                                                                                                                                                                                                                                                                                                                                                                                                                                                                                                                                                                                                                                                                                                                                                                                                                                                                                                                                                                                                                                                                    | 2,000.0   | \$       | 3,151   | \$                        | 12,200   |
|       | 4300                      | Program generated revenue                                                                                                                                                                                                                                                                                                                                                                                                                                                                                                                                                                                                                                                                                                                                                                                                                                                                                                                                                                                                                                                                                                                                                                                                                                                                                                                                                                                                                                                                                                                                                                                                                                                                                                                                                                                                                                                                                                                                                                                                                                                                                                      | 1,277.7   | \$       | 1,278   | \$                        | 700      |
|       | 4400                      | Donations                                                                                                                                                                                                                                                                                                                                                                                                                                                                                                                                                                                                                                                                                                                                                                                                                                                                                                                                                                                                                                                                                                                                                                                                                                                                                                                                                                                                                                                                                                                                                                                                                                                                                                                                                                                                                                                                                                                                                                                                                                                                                                                      | 1,000.0   | \$       | 1,025   | \$                        | 200      |
|       | 4500                      | Grants/Rewards                                                                                                                                                                                                                                                                                                                                                                                                                                                                                                                                                                                                                                                                                                                                                                                                                                                                                                                                                                                                                                                                                                                                                                                                                                                                                                                                                                                                                                                                                                                                                                                                                                                                                                                                                                                                                                                                                                                                                                                                                                                                                                                 | 1712      | \$       | -       | \$                        | _        |
|       |                           | Total receipts                                                                                                                                                                                                                                                                                                                                                                                                                                                                                                                                                                                                                                                                                                                                                                                                                                                                                                                                                                                                                                                                                                                                                                                                                                                                                                                                                                                                                                                                                                                                                                                                                                                                                                                                                                                                                                                                                                                                                                                                                                                                                                                 | 5,577.7   | \$       | 9,593   | \$                        | 21,400   |
| Exp   | enses                     |                                                                                                                                                                                                                                                                                                                                                                                                                                                                                                                                                                                                                                                                                                                                                                                                                                                                                                                                                                                                                                                                                                                                                                                                                                                                                                                                                                                                                                                                                                                                                                                                                                                                                                                                                                                                                                                                                                                                                                                                                                                                                                                                |           |          |         |                           |          |
|       | 5100s                     | Organizational expenses                                                                                                                                                                                                                                                                                                                                                                                                                                                                                                                                                                                                                                                                                                                                                                                                                                                                                                                                                                                                                                                                                                                                                                                                                                                                                                                                                                                                                                                                                                                                                                                                                                                                                                                                                                                                                                                                                                                                                                                                                                                                                                        | (1,123.5) | \$       | (1,199) | \$                        | (2,575)  |
|       | 5200s                     | Fundraising expenses                                                                                                                                                                                                                                                                                                                                                                                                                                                                                                                                                                                                                                                                                                                                                                                                                                                                                                                                                                                                                                                                                                                                                                                                                                                                                                                                                                                                                                                                                                                                                                                                                                                                                                                                                                                                                                                                                                                                                                                                                                                                                                           | (3,876.4) | \$       | (3,876) | \$                        | (3,000)  |
|       | 5300s                     | PTA objectives (Program Service)                                                                                                                                                                                                                                                                                                                                                                                                                                                                                                                                                                                                                                                                                                                                                                                                                                                                                                                                                                                                                                                                                                                                                                                                                                                                                                                                                                                                                                                                                                                                                                                                                                                                                                                                                                                                                                                                                                                                                                                                                                                                                               | (909.6)   | \$       | (2,028) | \$                        | (20,100) |
|       | 5400s                     | Operating expenses                                                                                                                                                                                                                                                                                                                                                                                                                                                                                                                                                                                                                                                                                                                                                                                                                                                                                                                                                                                                                                                                                                                                                                                                                                                                                                                                                                                                                                                                                                                                                                                                                                                                                                                                                                                                                                                                                                                                                                                                                                                                                                             | (205.0)   | \$       | (392)   | \$                        | (1,700)  |
|       |                           | Total expenses                                                                                                                                                                                                                                                                                                                                                                                                                                                                                                                                                                                                                                                                                                                                                                                                                                                                                                                                                                                                                                                                                                                                                                                                                                                                                                                                                                                                                                                                                                                                                                                                                                                                                                                                                                                                                                                                                                                                                                                                                                                                                                                 | (6,114.5) | \$       | (7,495) | \$                        | (27,375) |
|       |                           | Net income/loss (Carryover)                                                                                                                                                                                                                                                                                                                                                                                                                                                                                                                                                                                                                                                                                                                                                                                                                                                                                                                                                                                                                                                                                                                                                                                                                                                                                                                                                                                                                                                                                                                                                                                                                                                                                                                                                                                                                                                                                                                                                                                                                                                                                                    | (536.7)   | \$       | 2,098   | \$                        | (5,975)  |
| BALAN | BALANCE ON HAND Ending    |                                                                                                                                                                                                                                                                                                                                                                                                                                                                                                                                                                                                                                                                                                                                                                                                                                                                                                                                                                                                                                                                                                                                                                                                                                                                                                                                                                                                                                                                                                                                                                                                                                                                                                                                                                                                                                                                                                                                                                                                                                                                                                                                | 17,900.6  | \$       | 17,901  | \$                        | 9,997    |
|       |                           |                                                                                                                                                                                                                                                                                                                                                                                                                                                                                                                                                                                                                                                                                                                                                                                                                                                                                                                                                                                                                                                                                                                                                                                                                                                                                                                                                                                                                                                                                                                                                                                                                                                                                                                                                                                                                                                                                                                                                                                                                                                                                                                                | Ø         | 28       |         |                           |          |