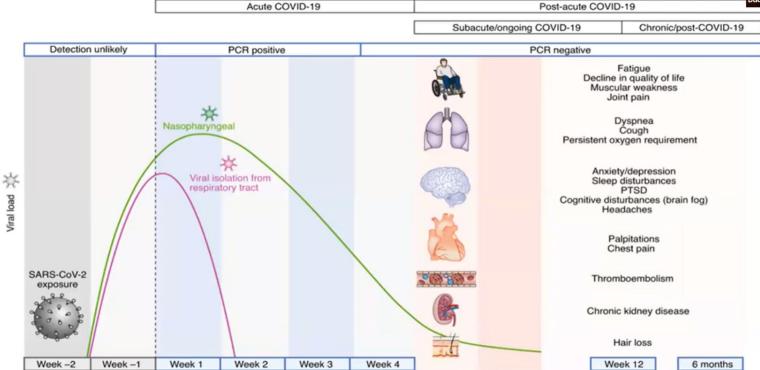

- a. Kathryn West discussed Trending Topics including updated quarantine guidance; Rapid testing for use in schools; Random Weekly COVID Testing and that it is currently Opt-in.
- b. She also reviewed an example of a draft Individual Student Quarantine Schedule.