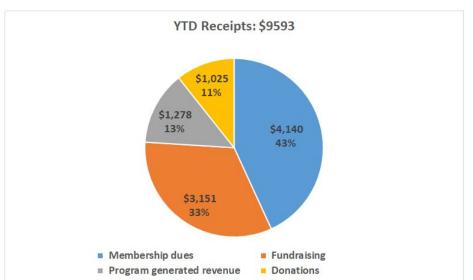

# **Treasurer Report**BRES PTA YTD Financial Snapshot (As of 9/30/2021)

# **Treasurer Report**BRES PTA YTD Financial Snapshot (As of 9/30/2021)

|       |                           |                                                                                                                                                                                                                                                                                                                                                                                                                                                                                                                                                                                                                                                                                                                                                                                                                                                                                                                                                                                                                                                                                                                                                                                                                                                                                                                                                                                                                                                                                                                                                                                                                                                                                                                                                                                                                                                                                                                                                                                                                                                                                                                                | Sep       | YTD FY22 |         | Approved<br>Annual Budget |          |
|-------|---------------------------|--------------------------------------------------------------------------------------------------------------------------------------------------------------------------------------------------------------------------------------------------------------------------------------------------------------------------------------------------------------------------------------------------------------------------------------------------------------------------------------------------------------------------------------------------------------------------------------------------------------------------------------------------------------------------------------------------------------------------------------------------------------------------------------------------------------------------------------------------------------------------------------------------------------------------------------------------------------------------------------------------------------------------------------------------------------------------------------------------------------------------------------------------------------------------------------------------------------------------------------------------------------------------------------------------------------------------------------------------------------------------------------------------------------------------------------------------------------------------------------------------------------------------------------------------------------------------------------------------------------------------------------------------------------------------------------------------------------------------------------------------------------------------------------------------------------------------------------------------------------------------------------------------------------------------------------------------------------------------------------------------------------------------------------------------------------------------------------------------------------------------------|-----------|----------|---------|---------------------------|----------|
| BALAN | BALANCE ON HAND Beginning |                                                                                                                                                                                                                                                                                                                                                                                                                                                                                                                                                                                                                                                                                                                                                                                                                                                                                                                                                                                                                                                                                                                                                                                                                                                                                                                                                                                                                                                                                                                                                                                                                                                                                                                                                                                                                                                                                                                                                                                                                                                                                                                                | 18,437.3  | \$       | 15,802  | \$                        | 15,972   |
| Rec   | ceipts                    | The state of the s |           |          |         |                           |          |
|       | 4100                      | Membership dues                                                                                                                                                                                                                                                                                                                                                                                                                                                                                                                                                                                                                                                                                                                                                                                                                                                                                                                                                                                                                                                                                                                                                                                                                                                                                                                                                                                                                                                                                                                                                                                                                                                                                                                                                                                                                                                                                                                                                                                                                                                                                                                | 1,300.0   | \$       | 4,140   | \$                        | 8,300    |
|       | 4200                      | Fundraising                                                                                                                                                                                                                                                                                                                                                                                                                                                                                                                                                                                                                                                                                                                                                                                                                                                                                                                                                                                                                                                                                                                                                                                                                                                                                                                                                                                                                                                                                                                                                                                                                                                                                                                                                                                                                                                                                                                                                                                                                                                                                                                    | 2,000.0   | \$       | 3,151   | \$                        | 12,200   |
|       | 4300                      | Program generated revenue                                                                                                                                                                                                                                                                                                                                                                                                                                                                                                                                                                                                                                                                                                                                                                                                                                                                                                                                                                                                                                                                                                                                                                                                                                                                                                                                                                                                                                                                                                                                                                                                                                                                                                                                                                                                                                                                                                                                                                                                                                                                                                      | 1,277.7   | \$       | 1,278   | \$                        | 700      |
|       | 4400                      | Donations                                                                                                                                                                                                                                                                                                                                                                                                                                                                                                                                                                                                                                                                                                                                                                                                                                                                                                                                                                                                                                                                                                                                                                                                                                                                                                                                                                                                                                                                                                                                                                                                                                                                                                                                                                                                                                                                                                                                                                                                                                                                                                                      | 1,000.0   | \$       | 1,025   | \$                        | 200      |
|       | 4500                      | Grants/Rewards                                                                                                                                                                                                                                                                                                                                                                                                                                                                                                                                                                                                                                                                                                                                                                                                                                                                                                                                                                                                                                                                                                                                                                                                                                                                                                                                                                                                                                                                                                                                                                                                                                                                                                                                                                                                                                                                                                                                                                                                                                                                                                                 | 1712      | \$       | -       | \$                        | _        |
|       |                           | Total receipts                                                                                                                                                                                                                                                                                                                                                                                                                                                                                                                                                                                                                                                                                                                                                                                                                                                                                                                                                                                                                                                                                                                                                                                                                                                                                                                                                                                                                                                                                                                                                                                                                                                                                                                                                                                                                                                                                                                                                                                                                                                                                                                 | 5,577.7   | \$       | 9,593   | \$                        | 21,400   |
| Exp   | enses                     |                                                                                                                                                                                                                                                                                                                                                                                                                                                                                                                                                                                                                                                                                                                                                                                                                                                                                                                                                                                                                                                                                                                                                                                                                                                                                                                                                                                                                                                                                                                                                                                                                                                                                                                                                                                                                                                                                                                                                                                                                                                                                                                                |           |          |         |                           |          |
|       | 5100s                     | Organizational expenses                                                                                                                                                                                                                                                                                                                                                                                                                                                                                                                                                                                                                                                                                                                                                                                                                                                                                                                                                                                                                                                                                                                                                                                                                                                                                                                                                                                                                                                                                                                                                                                                                                                                                                                                                                                                                                                                                                                                                                                                                                                                                                        | (1,123.5) | \$       | (1,199) | \$                        | (2,575)  |
|       | 5200s                     | Fundraising expenses                                                                                                                                                                                                                                                                                                                                                                                                                                                                                                                                                                                                                                                                                                                                                                                                                                                                                                                                                                                                                                                                                                                                                                                                                                                                                                                                                                                                                                                                                                                                                                                                                                                                                                                                                                                                                                                                                                                                                                                                                                                                                                           | (3,876.4) | \$       | (3,876) | \$                        | (3,000)  |
|       | 5300s                     | PTA objectives (Program Service)                                                                                                                                                                                                                                                                                                                                                                                                                                                                                                                                                                                                                                                                                                                                                                                                                                                                                                                                                                                                                                                                                                                                                                                                                                                                                                                                                                                                                                                                                                                                                                                                                                                                                                                                                                                                                                                                                                                                                                                                                                                                                               | (909.6)   | \$       | (2,028) | \$                        | (20,100) |
|       | 5400s                     | Operating expenses                                                                                                                                                                                                                                                                                                                                                                                                                                                                                                                                                                                                                                                                                                                                                                                                                                                                                                                                                                                                                                                                                                                                                                                                                                                                                                                                                                                                                                                                                                                                                                                                                                                                                                                                                                                                                                                                                                                                                                                                                                                                                                             | (205.0)   | \$       | (392)   | \$                        | (1,700)  |
|       |                           | Total expenses                                                                                                                                                                                                                                                                                                                                                                                                                                                                                                                                                                                                                                                                                                                                                                                                                                                                                                                                                                                                                                                                                                                                                                                                                                                                                                                                                                                                                                                                                                                                                                                                                                                                                                                                                                                                                                                                                                                                                                                                                                                                                                                 | (6,114.5) | \$       | (7,495) | \$                        | (27,375) |
|       |                           | Net income/loss (Carryover)                                                                                                                                                                                                                                                                                                                                                                                                                                                                                                                                                                                                                                                                                                                                                                                                                                                                                                                                                                                                                                                                                                                                                                                                                                                                                                                                                                                                                                                                                                                                                                                                                                                                                                                                                                                                                                                                                                                                                                                                                                                                                                    | (536.7)   | \$       | 2,098   | \$                        | (5,975)  |
| BALAN | BALANCE ON HAND Ending    |                                                                                                                                                                                                                                                                                                                                                                                                                                                                                                                                                                                                                                                                                                                                                                                                                                                                                                                                                                                                                                                                                                                                                                                                                                                                                                                                                                                                                                                                                                                                                                                                                                                                                                                                                                                                                                                                                                                                                                                                                                                                                                                                | 17,900.6  | \$       | 17,901  | \$                        | 9,997    |
|       |                           |                                                                                                                                                                                                                                                                                                                                                                                                                                                                                                                                                                                                                                                                                                                                                                                                                                                                                                                                                                                                                                                                                                                                                                                                                                                                                                                                                                                                                                                                                                                                                                                                                                                                                                                                                                                                                                                                                                                                                                                                                                                                                                                                | Ø         | 28       |         |                           |          |